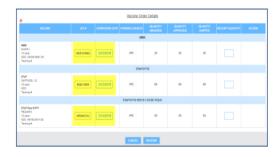

7) For orders that had data within the file, after a successful Import, the order status will change to 'shipped' and the vaccine shipping details will be populated on the Vaccine Order Details Page for the provider as displayed below.