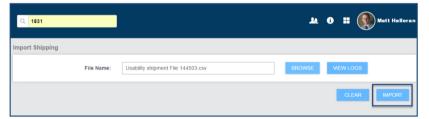

## Approvals & Management

- 1) Select Approvals & Management and click *Import Shipping Files* to show the Import Shipping File page.
- 2) Select *Browse* to find the VTrckS Shipment File you'd like to upload.

3) Once your file has been selected, click the **Import** button.

4) After importing the VTrckS Shipment file, you will be notified of either success or failure of the upload. Specifically, a summary will be provided with the number of records imported and the success/failure rate.

- 5) The *View Logs* button next to *Browse* will display specifics on the imported file. It will give details on specific Order #, Order Line Number and Error description(s).
- 6) Click *View* in the **More Details** column to display log details for a selected shipment file line item.